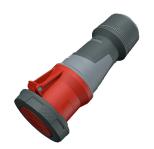

## **Connector PowerTOP® Xtra**

Part no. 14219

- screw terminals
- with rubberised grip area
- frame terminals
- X-CONTACT
- cable gland and sealing strain relief and protection against kinking
- enclosure with thread lock
- two safety slides
- products with pilot contact on request