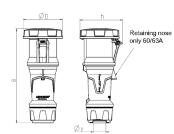

## Drawing

| Drawing         | Amp.      |     | 63  |     |             | 125         |             |
|-----------------|-----------|-----|-----|-----|-------------|-------------|-------------|
| 3 MB 68         | Poles     | 3   | 4   | 5   | 3           | 4           | 5           |
| Dim. in mm      | a         | 270 | 270 | 270 | 310         | 310         | 310         |
|                 | b         | 113 | 113 | 113 | 125         | 125         | 125         |
|                 | h         | 123 | 123 | 123 | 135         | 135         | 135         |
|                 | у         | 36  | 36  | 36  | 49          | 49          | 49          |
| Terminal for co | nd. cross | 6   | 6   | 6   | 25          | 25          | 25          |
| section (mm²) n | ninmax.   | —16 | —16 | —16 | <b>—</b> 50 | <b>—</b> 50 | <b>—</b> 50 |