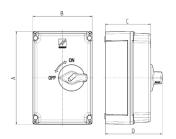

## Drawing

| Drawing    | Amp. | 25     | 40     | 80     |
|------------|------|--------|--------|--------|
| 1 MB 412/3 | Pole | 3/3+HS | 3/3+HS | 3/3+HS |
| Dim. in mm | Α    | 170    | 263    | 263    |
|            | В    | 118    | 168.5  | 168.5  |
|            | C    | 98     | 130    | 130    |
|            | D    | 131    | 161    | 161    |
|            |      |        |        |        |
|            |      |        |        |        |
|            |      |        |        |        |